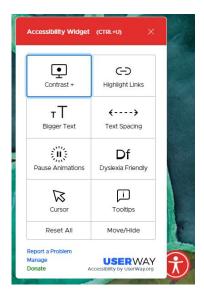

## Step 2

The accessibility options will pop up.

PO Box 386 Fortitude Valley QLD 4006

www.accessarts.org.au ABN 56 631 019 166

**Choose** the options that you'd like to apply.

You do this by clicking on them.

#### This is what it looks like before:

PO Box 386 Fortitude Valley QLD 4006

www.accessarts.org.au ABN 56 631 019 166

This is what it will look like after:

Step 4:

**Click** to go through the options that are right for you.