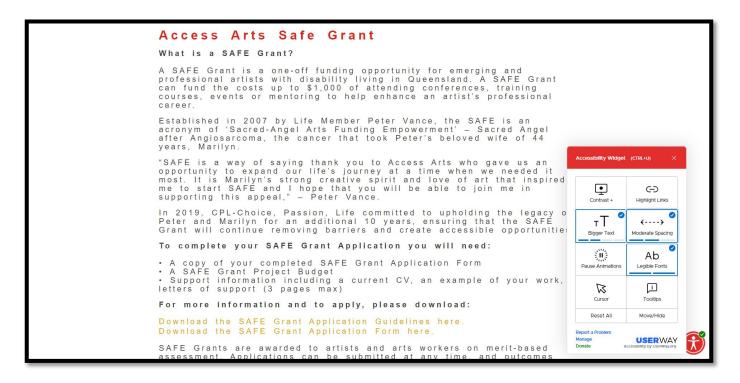

## Step 2

The accessibility options will pop up.

PO Box 386 Fortitude Valley QLD 4006

www.accessarts.org.au ABN 56 631 019 166

**Choose** the options that you'd like to apply.

You do this by clicking on them.

#### This is what it looks like before:

PO Box 386 Fortitude Valley QLD 4006

www.accessarts.org.au ABN 56 631 019 166

This is what it will look like after:

Step 4:

**Click** to go through the options that are right for you.

## This is with the accessibility features off